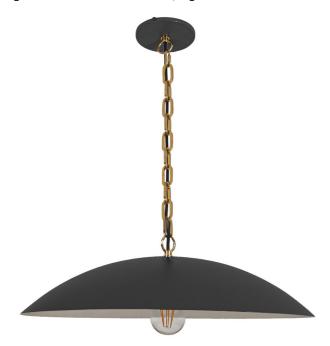

1 Light Pendant in Matte Black w/ Aged Brass Chain

| Height               | 5.75"       |
|----------------------|-------------|
| Width/Length         | 19.75''     |
| Depth                | 19.75"      |
| Weight               | 10 lbs      |
|                      |             |
| <b>Body Material</b> | Metal       |
| Finish/Color         | Matte Black |
| Type of Finish       | Painted     |
|                      |             |
| Light Qty            | 1           |
| Light Base           | E26         |
| Light Max Watt       | 100         |
| Light Inc            | No          |
|                      |             |
|                      |             |