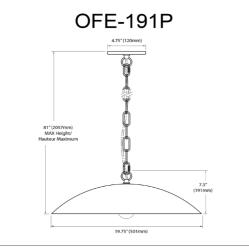

1 Light Pendant in Matte Black w/ Aged Brass Chain

| Height               | 5.75"       |
|----------------------|-------------|
| Width/Length         | 19.75''     |
| Depth                | 19.75"      |
| Weight               | 10 lbs      |
|                      |             |
| <b>Body Material</b> | Metal       |
| Finish/Color         | Matte Black |
| Type of Finish       | Painted     |
|                      |             |
| Light Qty            | 1           |
| Light Base           | E26         |
| Light Max Watt       | 100         |
| Light Inc            | No          |
|                      |             |
|                      |             |